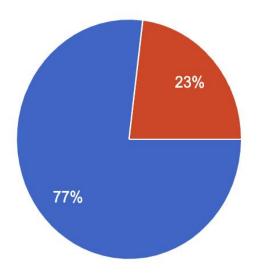

> Yes No

Would you be willing to take part in a Community Committee, assembled to determine the District-wide needs and priorities? If you answer yes, please make sure you have included your contact information at the top.