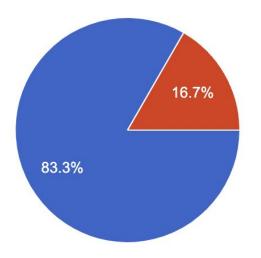

Do you support the implementation of full-day, free universal PreSchool for all Nutley residents, ages 3 and 4?

Is it important to you that the new full-day free PreSchool program is housed in each of the five neighborhood elementary schools?