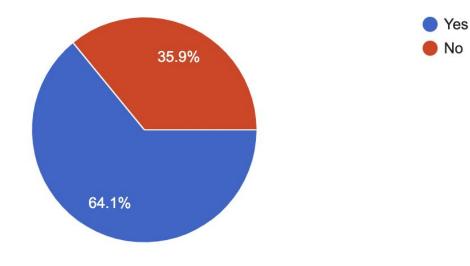

Currently, some of the District's students are not able to attend their home school, either due to space issues or a special education classification. Is it important to you that your child/children attend their home/neighborhood school?