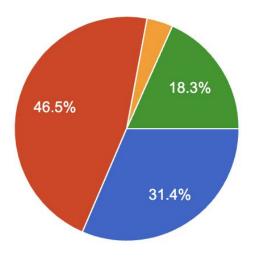

How would you best describe the education your children receive/have received in the Nutley Public Schools?