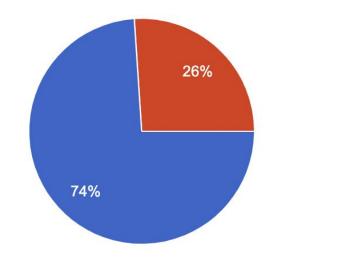

> Yes No

Would you be willing to take part in a Community Committee, assembled to determine the District-wide needs and priorities? If you answer yes, please make sure you have included your contact information at the top.