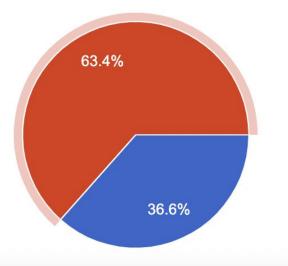

Are you in support of removing the trailer/modular classrooms at Spring Garden, Washington and Yantacaw?

Are you in support of moving the 5th and 6th grade students to John H. Walker Middle School, where they can take part in a true middle-school model, with increased exploration of electives and greater independence in a 5th through 8th grade school? Copy