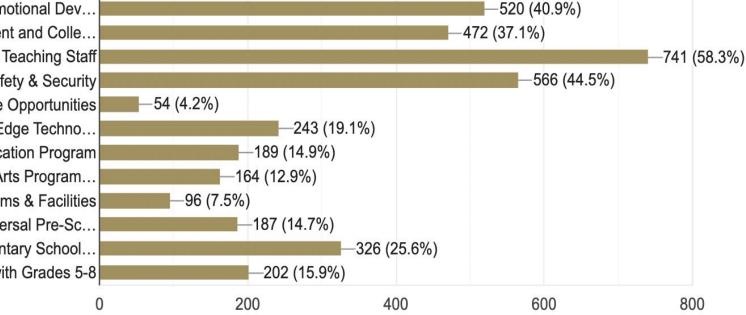

Currently, some of the District's students are not able to attend their home school, either due to space issues or a special education classification. Is it important to you that your child/children attend their home/neighborhood school?

> Yes No

Would you be willing to take part in a Community Committee, assembled to determine the District-wide needs and priorities? If you answer yes, please make sure you have included your contact information at the top.